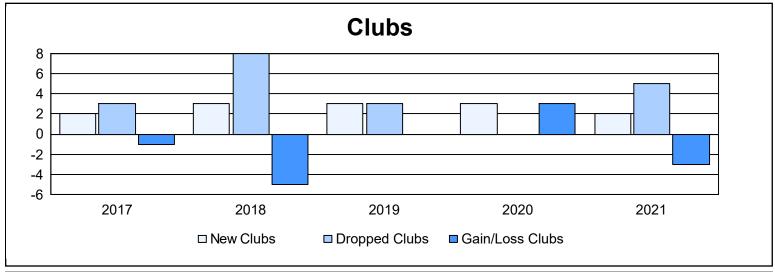

District B 2 As of June 2021 Cumulative

| Year      | New<br>Clubs | Dropped<br>Clubs | Gain/<br>Loss<br>Clubs | New<br>Members | Charter<br>Members | Reinstate<br>Members | Transfer<br>Members | Total<br>Member<br>Added | Total<br>Members<br>Dropped | Gain/<br>Loss<br>Members |
|-----------|--------------|------------------|------------------------|----------------|--------------------|----------------------|---------------------|--------------------------|-----------------------------|--------------------------|
| 2016-2017 | 2            | 3                | -1                     | 266            | 62                 | 10                   | 4                   | 342                      | 275                         | 67                       |
| 2017-2018 | 3            | 8                | -5                     | 205            | 86                 | 25                   | 20                  | 336                      | 394                         | -58                      |
| 2018-2019 | 3            | 3                | 0                      | 95             | 93                 | 31                   | 9                   | 228                      | 319                         | -91                      |
| 2019-2020 | 3            | 0                | 3                      | 122            | 87                 | 9                    | 5                   | 223                      | 207                         | 16                       |
| 2020-2021 | 2            | 5                | -3                     | 152            | 44                 | 10                   | 6                   | 212                      | 290                         | -78                      |
| Average   | 3            | 4                | -1                     | 168            | 74                 | 17                   | 9                   | 268                      | 297                         | -29                      |