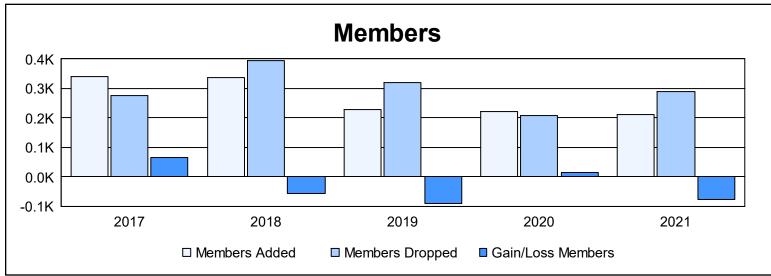

District B 2 As of June 2021 Cumulative

| Year      | New<br>Clubs | Dropped<br>Clubs | Gain/<br>Loss<br>Clubs | New<br>Members | Charter<br>Members | Reinstate<br>Members | Transfer<br>Members | Total<br>Member<br>Added | Total<br>Members<br>Dropped | Gain/<br>Loss<br>Members |
|-----------|--------------|------------------|------------------------|----------------|--------------------|----------------------|---------------------|--------------------------|-----------------------------|--------------------------|
| 2016-2017 | 2            | 3                | -1                     | 266            | 62                 | 10                   | 4                   | 342                      | 275                         | 67                       |
| 2017-2018 | 3            | 8                | -5                     | 205            | 86                 | 25                   | 20                  | 336                      | 394                         | -58                      |
| 2018-2019 | 3            | 3                | 0                      | 95             | 93                 | 31                   | 9                   | 228                      | 319                         | -91                      |
| 2019-2020 | 3            | 0                | 3                      | 122            | 87                 | 9                    | 5                   | 223                      | 207                         | 16                       |
| 2020-2021 | 2            | 5                | -3                     | 152            | 44                 | 10                   | 6                   | 212                      | 290                         | -78                      |
| Average   | 3            | 4                | -1                     | 168            | 74                 | 17                   | 9                   | 268                      | 297                         | -29                      |